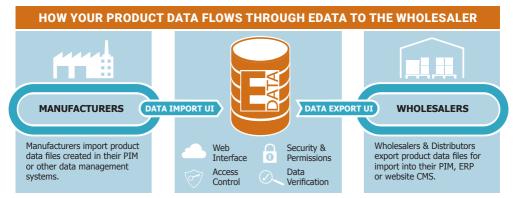

EDATA is a cloud-based portal for manufacturers to upload and maintain their product information, and for wholesalers to download and use to drive their businesses and sales.

Manufacturers control which wholesalers can download their product data.

#### Getting your products in front of wholesalers

Every EDA wholesaler has free access to EDATA, where they can download product data in bulk and access Live Product Data Sheets to share with customers at the trade counter, include in quotes / tender documents / submittals, and Operation & Maintenance packs.